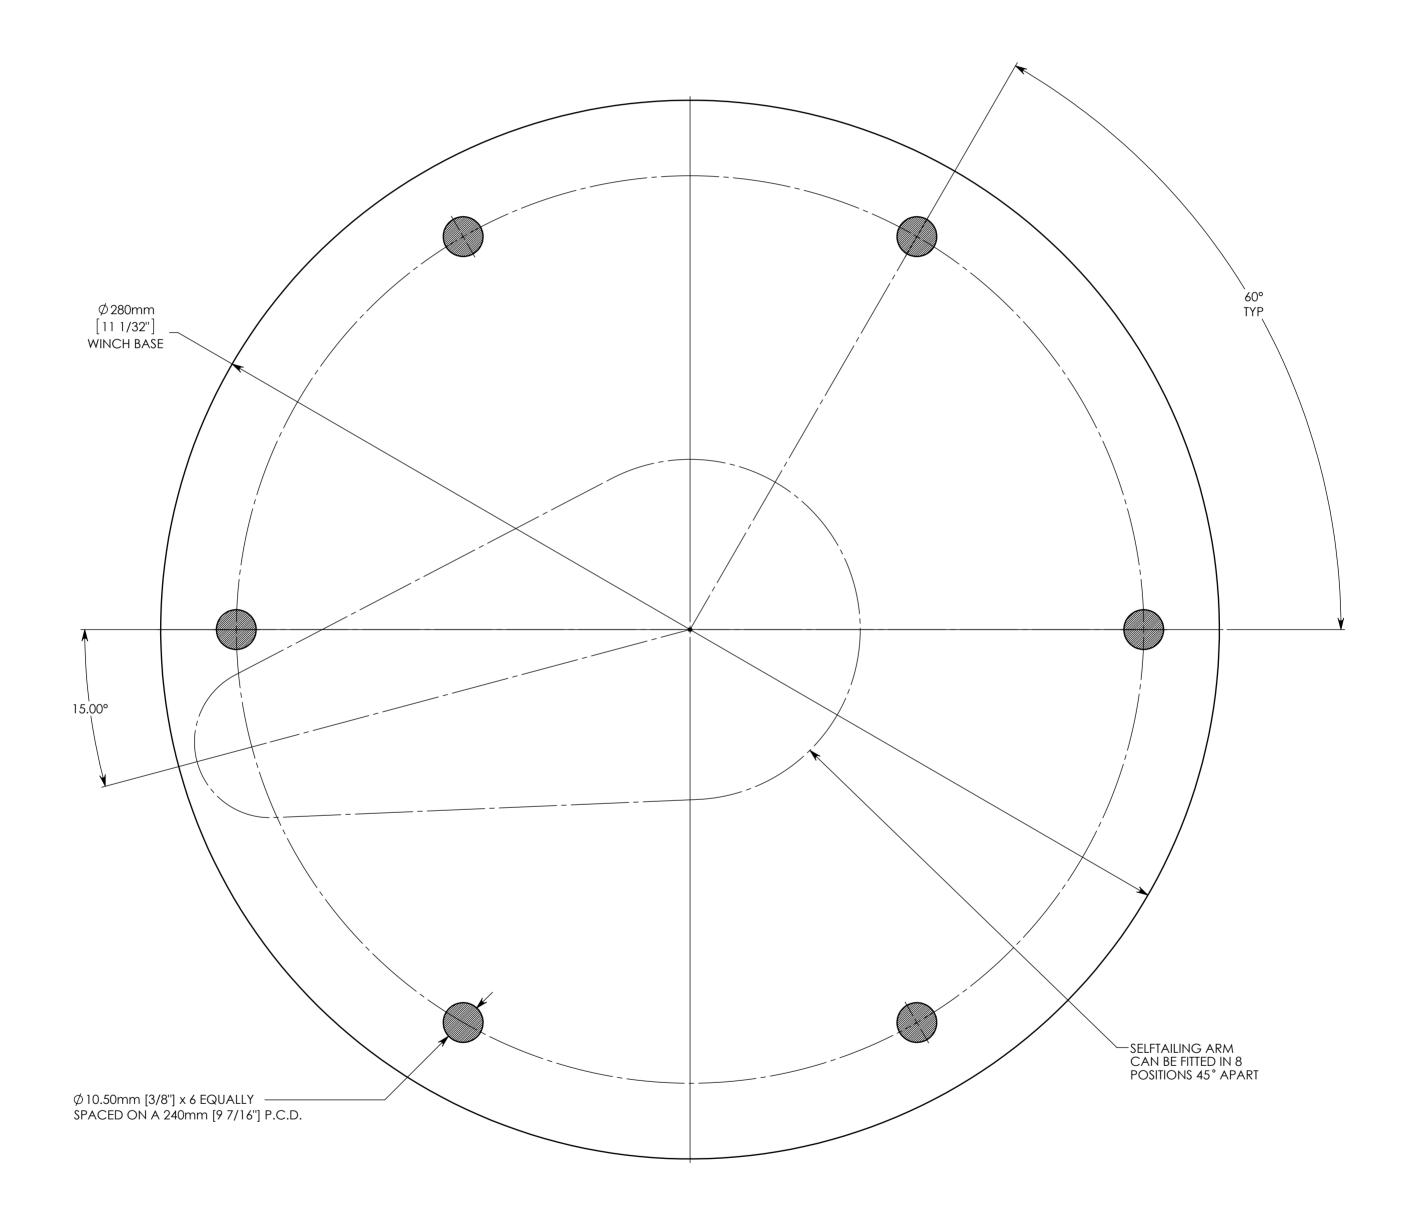

## Manual Self Tailing Winches, Size 68 & 72

| Scale       | 1:1                                                                                                                                                                                                 |              |
|-------------|-----------------------------------------------------------------------------------------------------------------------------------------------------------------------------------------------------|--------------|
| Page size   | A2                                                                                                                                                                                                  |              |
| Product No. | RA2068010000                                                                                                                                                                                        | RA2072010000 |
|             |                                                                                                                                                                                                     |              |
| IMPORTANT   | This template document has been created at 1:1 scale. It is critical that it is printed at 1:1 scale. Check any printed/reproduced copies match the dimensions indicated at 1:1 scale prior to use. |              |