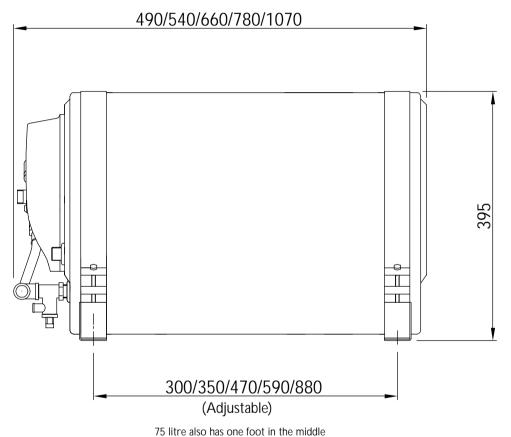

70 III 0 disc rids one root in the imagi

Thermostat mixing valve mounted.

|   | Itemref Quantity Title/Name, designation, material, dimension etc |      |            |                    |                                     |            | Article No./Reference |       |       |     |  |
|---|-------------------------------------------------------------------|------|------------|--------------------|-------------------------------------|------------|-----------------------|-------|-------|-----|--|
| - |                                                                   |      |            |                    | Filename                            |            | la .                  |       |       |     |  |
|   | Designed by                                                       | ·    | Checked by | Approved by - date |                                     | Filename   | Date                  |       | Scale |     |  |
|   |                                                                   |      |            |                    |                                     |            | 030916/LLG            |       |       | 0.5 |  |
|   | Owner                                                             | wner |            |                    |                                     | Title/Name |                       |       |       |     |  |
|   | iotherm                                                           |      |            |                    | Isotemp Basic 24/30/40/50/75 litres |            |                       |       |       |     |  |
|   |                                                                   |      |            |                    | Drawing number 000679               |            | 4                     | Sheet |       |     |  |