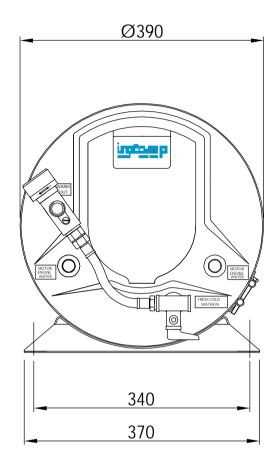

70 III 0 disc rids one root in the imagi

Thermostat mixing valve mounted.

|   | Itemref Quantity Title/Name, designation, material, dimension etc |      |            |                    |                                     |            | Article No./Reference |       |       |     |  |
|---|-------------------------------------------------------------------|------|------------|--------------------|-------------------------------------|------------|-----------------------|-------|-------|-----|--|
| - |                                                                   |      |            |                    | Filename                            |            | la .                  |       |       |     |  |
|   | Designed by                                                       | ·    | Checked by | Approved by - date |                                     | Filename   | Date                  |       | Scale |     |  |
|   |                                                                   |      |            |                    |                                     |            | 030916/LLG            |       |       | 0.5 |  |
|   | Owner                                                             | wner |            |                    |                                     | Title/Name |                       |       |       |     |  |
|   | iotherm                                                           |      |            |                    | Isotemp Basic 24/30/40/50/75 litres |            |                       |       |       |     |  |
|   |                                                                   |      |            |                    | Drawing number 000679               |            | 4                     | Sheet |       |     |  |