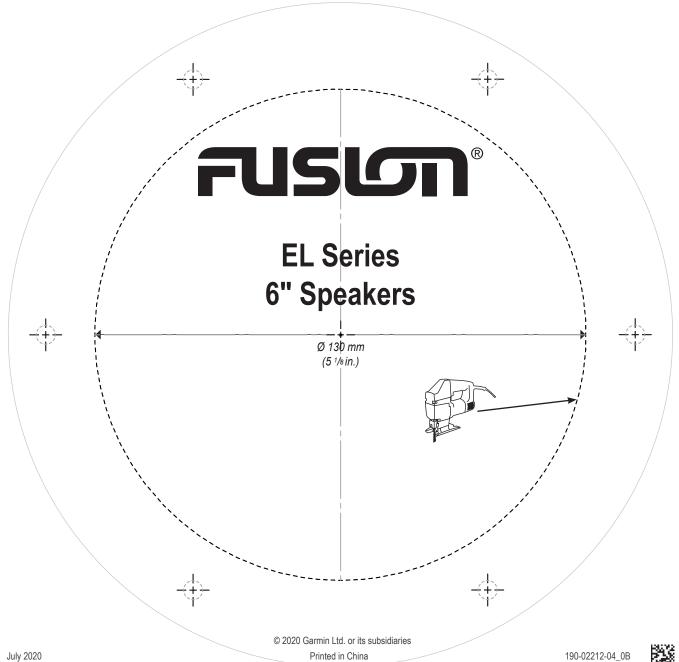

## Printing a Mounting Template

## It is not recommended that you print a mounting template on your own. Use the template that came in the product box.

If you do print the template, you must follow these instructions for printing a mounting template precisely. To print large templates, you need large enough paper and printer. Failure to have the correct sized paper and printer, or a failure to follow these instructions, may result in an incorrectly sized template and therefore an incorrect cutout (too large or too small) on the mounting surface of your boat.

## NOTICE

Garmin is not responsible for any damages or expenses resulting from a miscut mounting surface arising from a failure to follow these instructions.

| Print                                                                                                                                                                                                                        | ×                                            |
|------------------------------------------------------------------------------------------------------------------------------------------------------------------------------------------------------------------------------|----------------------------------------------|
| Copies: 1 Print in grayscale (bl                                                                                                                                                                                             | lvanced Help (?)<br>lack and white)          |
| Pages to Print                                                                                                                                                                                                               | Comments & Forms Document Summarize Comments |
| <ul> <li>► More Options</li> <li>Page Sizing &amp; Handling ①</li> <li>Size Poster Multiple Booklet</li> <li>○ Eit</li> <li>ⓒ Actual size ①</li> </ul>                                                                       | Document: 16.1 x 11.4in<br>11 x 8.5 Inches   |
| <ul> <li>○ Shrink oversized pages</li> <li>○ Custom Scale: 100 %</li> <li>□ Choose paper source by PDF page size</li> <li>☑ Print on <u>b</u>oth sides of paper</li> <li>④ Flip on long edge ○ Flip on short edge</li> </ul> |                                              |
| Orientation:<br>(a) Auto po <u>t</u> trait/landscape<br>(b) Portrait<br>(c) Landscape<br>Page Setup                                                                                                                          | < Page 2 of 2 Print Cancel                   |