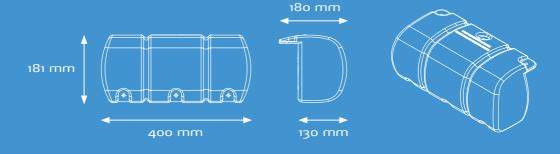

## SHORT multi Dock Fender



## SHORT multi Dock Fender dimensions



## Correct inflation

The SHORT Multi Dock Fender is a "low pressure" product and already inflated at delivery
- Do NOT add more air/pressure prior to mounting! If extra air/pressure is needed later on, then use the DAN-FENDER hand pump or a compressor for easiest inflation.

More info at: www.danfender.com

## SHORT multi Dock Fender is in family with the Multifunctional Dock Fender



The SHORT multi Dock Fender has same design as the Multifunctional Dock Fender (5 in 1)... it's just shorter.



Find more information about the Multifunctional Dock Fender on www.danfender.com