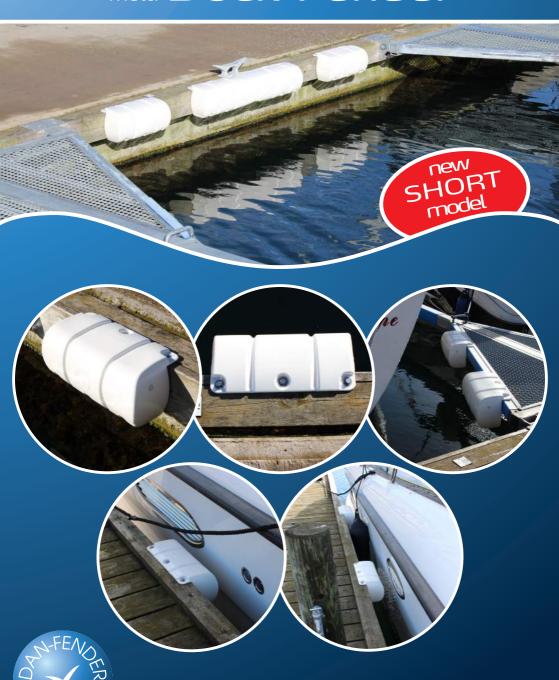

## SHORT multi Dock Fender

## SHORT multi Dock Fender is in family with the Multifunctional Dock Fender

The SHORT multi Dock Fender has same design as the Multifunctional Dock Fender (5 in 1)... it's just shorter.

Find more information about the Multifunctional Dock Fender on www.danfender.com