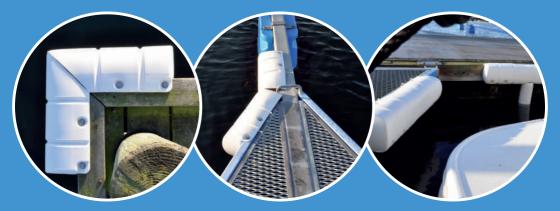

## SHORT multi Dock Fender

## SHORT multi Dock Fender is in family with the Multifunctional Dock Fender

The SHORT multi Dock Fender has same design as the Multifunctional Dock Fender (5 in 1)... it's just shorter.

Find more information about the Multifunctional Dock Fender on www.danfender.com